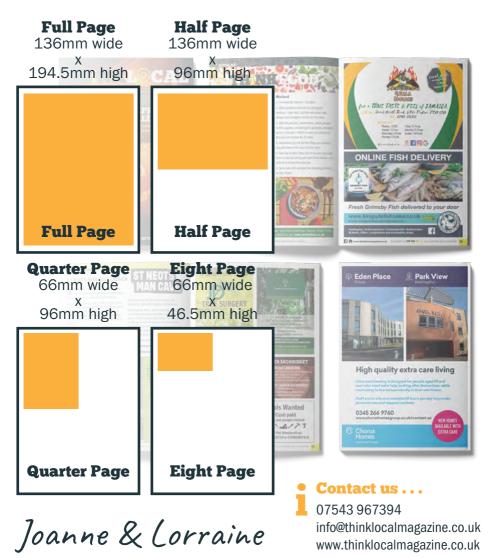

| Advert Type                                                                       | <b>1 insertion</b><br>(price per month) | <b>3 insertions</b><br>or more<br>(price per month) | Online<br>only |
|-----------------------------------------------------------------------------------|-----------------------------------------|-----------------------------------------------------|----------------|
| Eight PG                                                                          | £35                                     | £30                                                 | N/A            |
| Quarter PG                                                                        | £65                                     | £60                                                 | £33            |
| Half PG                                                                           | £110                                    | £105                                                | £58.20         |
| Half PG<br>contents                                                               | £125                                    | £120                                                | N/A            |
| Full PG                                                                           | £200                                    | £190                                                | £108           |
| Full PG<br>inside front/back<br>or crossword                                      | £230                                    | £220                                                | N/A            |
| Full PG<br>back cover                                                             | £250                                    | £240                                                | N/A            |
| Double PG Spread                                                                  | £335                                    | £325                                                | N/A            |
| Facebook advert upgrade                                                           |                                         | £15                                                 |                |
| Leaflet distribution – per 1000                                                   |                                         | £60                                                 |                |
| Advert design – all sizes.<br>Amends thereafter FOC.                              |                                         | £40                                                 |                |
| Discounts available for multiple bookings.<br>The above prices exclude VAT at 20% |                                         |                                                     |                |