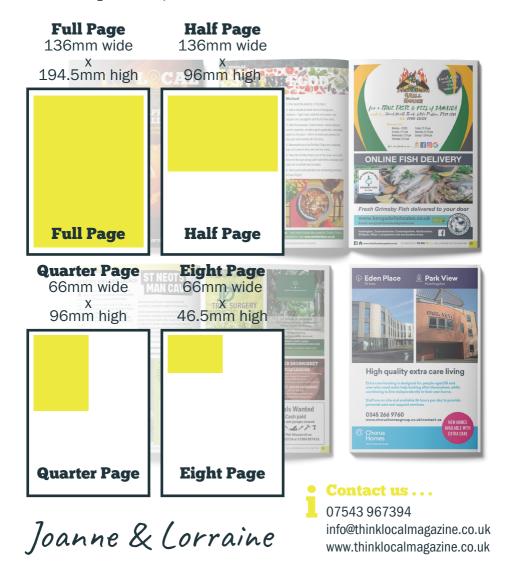

| Advert Type                                          | 1 insertion<br>(price per month) | 3 insertions<br>or more<br>(price per month) | Online only |
|------------------------------------------------------|----------------------------------|----------------------------------------------|-------------|
| Eight PG                                             | £35                              | £30                                          | N/A         |
| Quarter PG                                           | £65                              | £60                                          | £33         |
| Half PG                                              | £110                             | £105                                         | £58.20      |
| Half PG contents                                     | £125                             | £120                                         | N/A         |
| Full PG                                              | £200                             | £190                                         | £108        |
| Full PG<br>inside front/back<br>or crossword         | £230                             | £220                                         | N/A         |
| Full PG<br>back cover                                | £250                             | £240                                         | N/A         |
| Double PG Spread                                     | £335                             | £325                                         | N/A         |
| Facebook advert upgrade                              |                                  | £15                                          |             |
| Leaflet distribution - per 1000                      |                                  | £60                                          |             |
| Advert design – all sizes.<br>Amends thereafter FOC. |                                  | £40                                          |             |
| Discounts qualishing for multiple healthings         |                                  |                                              |             |

## **Advert Artwork**

All our adverts are printed full colour (4-colour).

Adverts should be supplied at the appropriate size with a resolution of 300dpi in one listed formats - PDF, JPEG or TIFF.

Please note: any adverts supplied in Microsoft Word, Publisher or Powerpoint may not be acceptable as a fully designed advert so we reserve the right to make a modest charge if this requires further work.